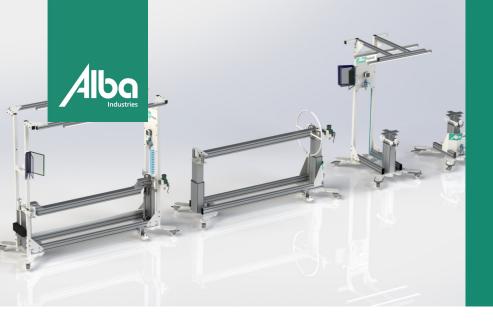

#### **WORKPLACE & ASSEMBLY SYSTEMS**

- Basic & manual single workstations
- Assembly devices
- Partly automated workplaces
- Assembly lines & transport systems
- Highly automated mass production lines

#### **BASIC WORKPLACES**

- Suitable for the construction and assembly of various devices
- Model in steel, stainless steel or aluminum
- Electric height adjustment
- Rotation and swivel options
- Scalable size
- Add-ons such as
- LED-Lighting
- Testing devices and camera systems
- Power supply (EU & NAFTA)
- Fixings for assembly tools
- Individual, constructive expansions

#### **ASSEMBLY WORKPLACES**

Alba is one of the leading specialists in the development and manufacture of innovative manufacturing systems in the field of high-quality plastic components.

#### **ASSEMBLY WORKPLACES**

- Individual fixures
- Special connections for various components and assemblies for the production line
- Fixed or movable versions
- Assembly and screwing processes
- Function tests
- Camera systems for EOP checking
- Manipulators and handling devices can be integrated
- Measurement and test fixtures