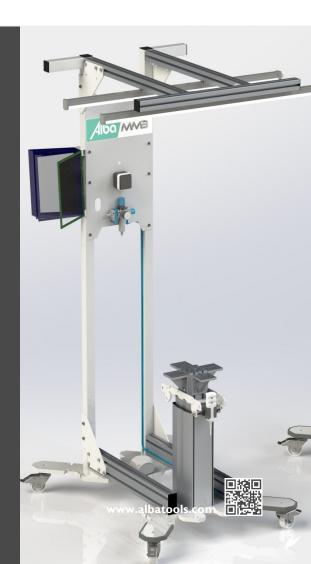

#### **BASIC WORKPLACES**

- Suitable for the construction and assembly of various devices
- Model in steel, stainless steel or aluminum
- Electric height adjustment
- Rotation and swivel options
- Scalable size
- Add-ons such as
- LED-Lighting
- Testing devices and camera systems
- Power supply (EU & NAFTA)
- Fixings for assembly tools
- Individual, constructive expansions

#### **ASSEMBLY WORKPLACES**

Alba is one of the leading specialists in the development and manufacture of innovative manufacturing systems in the field of high-quality plastic components.

#### **ASSEMBLY WORKPLACES**

- Individual fixures
- Special connections for various components and assemblies for the production line
- Fixed or movable versions
- Assembly and screwing processes
- Function tests
- Camera systems for EOP checking
- Manipulators and handling devices can be integrated
- Measurement and test fixtures